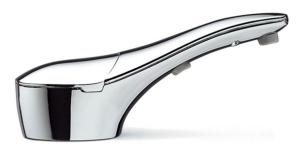

## BAVARIA AUTOMATIC SOAP DISPENSER IN POLISHED CHROME FINISH SPECIFICATIONS

- Fontana Sensor Faucets<sup>©</sup>-

| Specification                    |                                   |
|----------------------------------|-----------------------------------|
| Product Type:                    | Commercial                        |
| Main Construction Material:      | Brass                             |
| Mount Type:                      | Deck                              |
| Handle Type:                     | Infra-Red                         |
| Power Rating:                    | 3 Amp Fuse, AC: 230V DC: 1.5V     |
| Batteries Required:              | 4 AA Batteries (not supplied)     |
| Number of Tap Holes:             | 1                                 |
| Valve/Cartridge Type:            | Solenoid Valve                    |
| Plumbing System<br>Requirements: | Suitable for all plumbing systems |
| Sensing Range:                   | 0 - 8cm                           |
| Activation Time:                 | 0.5 - 1 secs                      |
| Viscosity of Liquid Soap:        | 100-3500cp (mpA .s)               |
| Isolation Included:              | No                                |